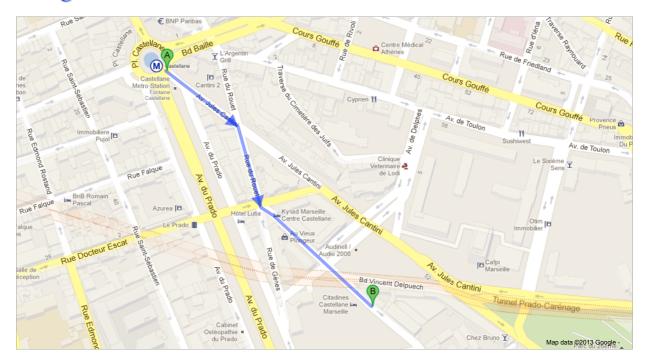

## Walking directions to 60 Rue du Rouet, 13006 Marseille

3D

## Castellane

| Ŷ | France                                                     |       |
|---|------------------------------------------------------------|-------|
|   | 1. Head southeast on Av. Jules Cantini toward Av. du Prado | 400   |
|   | 2. Slight right onto Rue du Rouet                          | 120 m |
|   | 3. Slight left to stay on Rue du Rouet                     | 120 m |
|   | Destination will be on the left                            | 200 m |
| В | 60 Rue du Rouet<br>13006 Marseille                         | 200   |