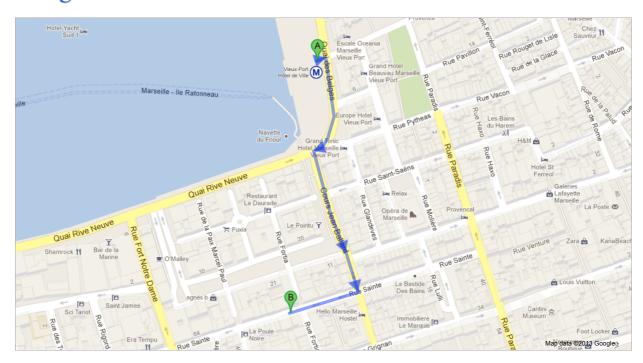

## Walking directions to ETAP HOTEL Marseille Vieux Port 3D Vieux-Port Hôtel de Ville France 1. Head east on La Canebière toward Quai des Belges 14 m 2. Turn right onto Quai des Belges 140 m 3. Turn left onto Cours Jean Ballard 150 m 4. Continue onto Rue Breteuil 55 m 5. Turn right onto Rue Sainte Destination will be on the right 97 m **ETAP HOTEL Marseille Vieux Port** 46 Rue Sainte 13001 Marseille