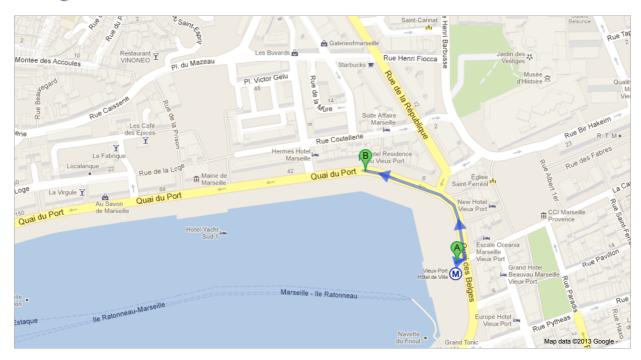

## Walking directions to 18 Quai du Port, 13002 Marseille

3D

| ) | Vieux-Port Hôtel de Ville                           |        |
|---|-----------------------------------------------------|--------|
|   | 1. Head east on La Canebière toward Quai des Belges | 44 ==  |
|   | 2. Turn left onto Quai des Belges                   | 14 m   |
|   | 3. Slight left to stay on Quai des Belges           | 57 m   |
|   | 4. Continue onto Quai du Port                       | 130 m  |
|   | Destination will be on the right                    | 19 m   |
| ) | 18 Quai du Port                                     | 10 111 |
|   | 13002 Marseille                                     |        |