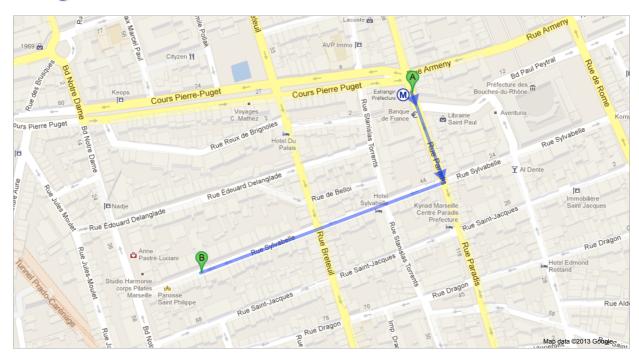

## Walking directions to 109 Rue Sylvabelle, 13006 Marseille

3D

## Estrangin Préfecture

| 7 | Lattangin Freiecture                                                                        |         |
|---|---------------------------------------------------------------------------------------------|---------|
|   | 1. Head south on PI. Estrangin Pastré/Place Estrangin-Pastré toward Passage Groupe Provence |         |
|   | 2. Continue onto Rue Paradis                                                                | 21 m    |
|   | 3. Turn right onto Rue Sylvabelle                                                           | 110 m   |
|   | Destination will be on the left                                                             | 350 m   |
|   | 109 Rue Sylvabelle<br>13006 Marseille                                                       | 330 III |